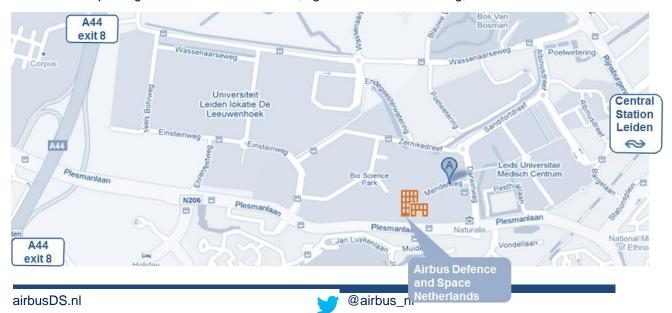

## From Amsterdam/ Schiphol

- Take the A4 motorway, direction Den Haag;
- At junction Burgerveen take the A44, towards Leiden-West;
- Take exit 8, direction Leiden;
- Take a left at the first traffic lights (Plesmanlaan);
- Take a left at the fourth traffic lights (Darwinweg);
- Turn left into the first side road (Mendelweg);
- Via the intercom at the gates you will get access to the parking lot of Airbus Netherlands.

#### From Rotterdam

- Coming from the A4 motorway, take the A12, towards Den Haag;
- At the end of the road (Utrechtse Baan), take a right at the T-junction towards Wassenaar (N44);
- The N44 becomes the A44 after about 5 km;
- Take exit 8, direction Leiden;
- Take a right at the 1st traffic lights (Plesmanlaan);
- Take a left at the fourth traffic lights (Darwinweg);
- Turn left into the first side road (Mendelweg);
- Via the intercom at the gates you will get access to the parking lot of Airbus Defence and Space.

## From Den Haag

- Take the A44 towards Wassenaar;
- Take exit 8, direction Leiden;
- Take a right at the first traffic lights (Plesmanlaan);
- Take a left at the 4th traffic lights (Darwinweg);
- Turn left into the first side road (Mendelweg);
- Via the intercom at the gates you will get access to the parking lot.

## By train, from Leiden Central Station

Airbus NL is located on a 10 minute walk from railway station Leiden. Take the Westside exit (next to platform 8/9). Cross the Bargelaan and follow the pedestrian/ cycle path (runs diagonally to the left). At the end turn left and cross the Albinusdreef (the LUMC is on your left). Continue the route via the Hippocratespad. Cross the water and walk straight ahead until the Darwinweg. Cross the Darwinweg and take the Mendelweg. After 200 metres, the Airbus NL office is located in front of you (behind the barrier). Take the stairs to the main entrance.